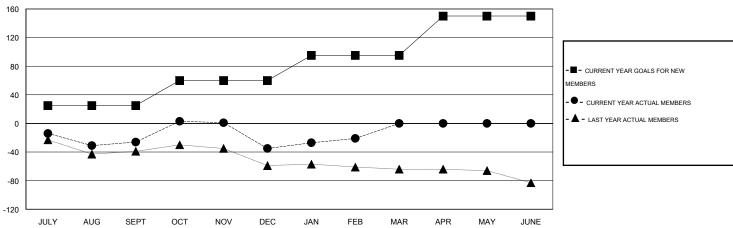

## District 4 C5

Results as of: 2/29/2016

| GMT:                  | Gary Wong |                  | LOCATION CALIFORNIA |                  |                  |                          |                    |                                     | GMT CA 1           |                  |
|-----------------------|-----------|------------------|---------------------|------------------|------------------|--------------------------|--------------------|-------------------------------------|--------------------|------------------|
| Clubs                 |           |                  |                     |                  |                  | Members                  |                    |                                     |                    |                  |
| RESULTS FOR 2015-2016 |           |                  |                     |                  |                  | RESULTS FOR 2015-2016    |                    |                                     |                    |                  |
| QUART                 | ER        | NEW CLUB<br>GOAL | NEW CLUBS           | DROPPED<br>CLUBS | NET<br>GAIN/LOSS | QUARTER                  | NEW MEMBER<br>GOAL | CHARTER AND<br>NEW MEMBERS<br>ADDED | DROPPED<br>MEMBERS | NET<br>GAIN/LOSS |
| JULY/AU               | IG/SEPT   | 1                | 0                   | 1                | -1               | JULY/AUG/SEPT            | 25                 | 29                                  | 55                 | -26              |
| OCT/NO                |           | 1                | 0                   | 0                | -1<br>0          | OCT/NOV/DEC  JAN/FEB/MAR | 35<br>35           | 47<br>51                            | 56<br>37           | -9<br>14         |
| APR/MAY               |           | 2                | 0                   | 0                | 0                | APR/MAY/JUNE             | 55                 | 0                                   | 0                  | 0                |

## GOALS AND ACTUAL MEMBERS CUMULATIVE

| DROPPED CLUBS: 2  DROPPED MEMBERS |     | 32 CLUBS OF 56 ADDED 1 OR MORE<br>NEW MEMBERS | GENDER DISTRIBUTION           MALE         929 (60.72%)           FEMALE         601 (39.28%) |     |
|-----------------------------------|-----|-----------------------------------------------|-----------------------------------------------------------------------------------------------|-----|
| DECEASED                          | 14  | CLICK HERE FOR HEALTH                         |                                                                                               | 242 |
| CLUB CANCELLED                    | 34  | ASSESSMENT DATA                               | FAMILY UNIT MEMBERS                                                                           | 342 |
| OTHER                             | 100 |                                               | HEAD OF HOUSEHOLD                                                                             | 166 |
| TOTAL                             | 148 |                                               | NON-HEAD OF HOUSEHOLD                                                                         | 176 |