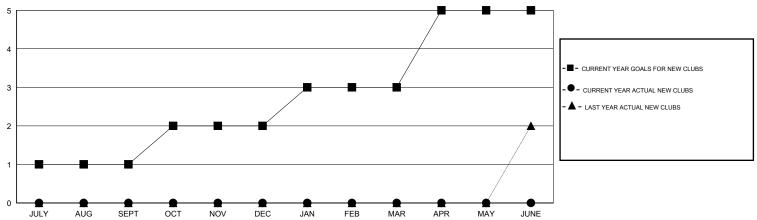

## District 4 C5

Results as of: 2/29/2016

| GMT:                  | Gary Wong |                  | LOCATION CALIFORNIA |                  |                  |                          |                    |                                     | GMT CA 1           |                  |
|-----------------------|-----------|------------------|---------------------|------------------|------------------|--------------------------|--------------------|-------------------------------------|--------------------|------------------|
| Clubs                 |           |                  |                     |                  |                  | Members                  |                    |                                     |                    |                  |
| RESULTS FOR 2015-2016 |           |                  |                     |                  |                  | RESULTS FOR 2015-2016    |                    |                                     |                    |                  |
| QUART                 | ER        | NEW CLUB<br>GOAL | NEW CLUBS           | DROPPED<br>CLUBS | NET<br>GAIN/LOSS | QUARTER                  | NEW MEMBER<br>GOAL | CHARTER AND<br>NEW MEMBERS<br>ADDED | DROPPED<br>MEMBERS | NET<br>GAIN/LOSS |
| JULY/AU               | IG/SEPT   | 1                | 0                   | 1                | -1               | JULY/AUG/SEPT            | 25                 | 29                                  | 55                 | -26              |
| OCT/NO                |           | 1                | 0                   | 0                | -1<br>0          | OCT/NOV/DEC  JAN/FEB/MAR | 35<br>35           | 47<br>51                            | 56<br>37           | -9<br>14         |
| APR/MAY               |           | 2                | 0                   | 0                | 0                | APR/MAY/JUNE             | 55                 | 0                                   | 0                  | 0                |

## GOALS AND ACTUAL NEW CLUBS CUMULATIVE